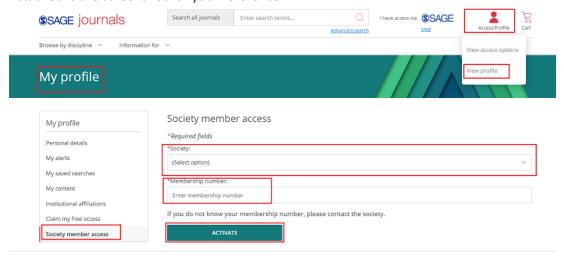

## 2) Activating society membership access

Once you are logged into your account, click on **Access/Profile** to see a drop-down list, and click on **View Profile** which will take you to "**My profile**" page then click on '**Society Member Access'** tab. Here select your society "**Foundation for Veterinary Dentistry**," from the dropdown-menu and add your membership number to activate your access.

Attached is the screenshot for your reference.

Once you have set up your account you can login at <a href="http://journals.sagepub.com/login">http://journals.sagepub.com/login</a>

To sign out of your account, click on your name at the top and then click on Sign Out